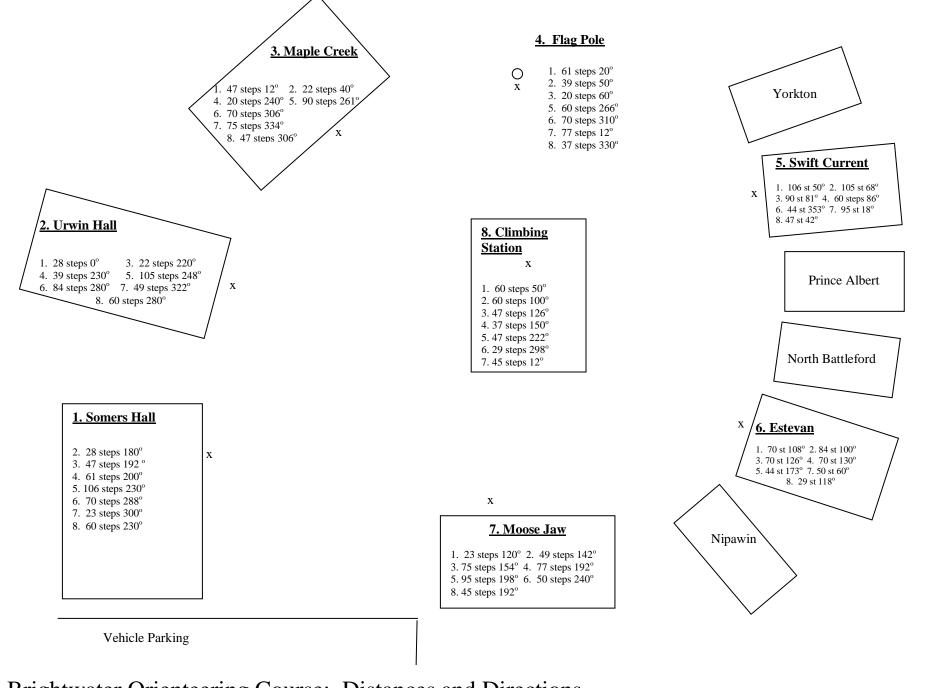

Brightwater Orienteering Course: Distances and Directions

Brightwater Orienteering Course: Station Letters (x = station location)

| Names of Group #1:,, &                                                                                                                                                                                                                                                                                                                                                                                                                                                                                     |
|------------------------------------------------------------------------------------------------------------------------------------------------------------------------------------------------------------------------------------------------------------------------------------------------------------------------------------------------------------------------------------------------------------------------------------------------------------------------------------------------------------|
| <ul> <li>✓ At each station, write down the letter that corresponds to Group #1.</li> <li>✓ Every second station will tell you which station you should have just come from in order to make sure you have not made any mistakes.</li> <li>✓ Speed is important, but you cannot win if you did not come up with the correct word.</li> <li>✓ You will go to each station only once.</li> <li>✓ When you are done, bring this sheet to your instructor in order to get the fastest time possible.</li> </ul> |
| Start at Station #1: Somers Hall                                                                                                                                                                                                                                                                                                                                                                                                                                                                           |
| Take 61 steps in a direction of 200°. Station #: Letter:                                                                                                                                                                                                                                                                                                                                                                                                                                                   |
| Take 77 steps in a direction of 12°. Station #: Letter:                                                                                                                                                                                                                                                                                                                                                                                                                                                    |
| Take 49 steps in a direction of 142°. Station #: Letter:                                                                                                                                                                                                                                                                                                                                                                                                                                                   |
| Take 105 steps in a direction of 248°. Station #: Letter:                                                                                                                                                                                                                                                                                                                                                                                                                                                  |
| Take 90 steps in a direction of 81°. Station #: Letter:                                                                                                                                                                                                                                                                                                                                                                                                                                                    |
| Take 47 steps in a direction of 306°. Station #: Letter:                                                                                                                                                                                                                                                                                                                                                                                                                                                   |
| Take 29 steps in a direction of 298°. Station #: Letter:                                                                                                                                                                                                                                                                                                                                                                                                                                                   |
| our word/phrase: Total Time: Rank:                                                                                                                                                                                                                                                                                                                                                                                                                                                                         |

| Names of Group #2:                                                                                                                                                                                                                                                                                                                                                                                                          | &             |
|-----------------------------------------------------------------------------------------------------------------------------------------------------------------------------------------------------------------------------------------------------------------------------------------------------------------------------------------------------------------------------------------------------------------------------|---------------|
| <ul> <li>✓ At each station, write down the letter that corresponds to Group #2.</li> <li>✓ Every second station will tell you which station you should have just come from in order to make sure you hear of You will go to each station only once.</li> <li>✓ You will go to each station only once.</li> <li>✓ When you are done, bring this sheet to your instructor in order to get the fastest time points.</li> </ul> | rd.           |
| Start at Somers Hall                                                                                                                                                                                                                                                                                                                                                                                                        |               |
| Take 47 steps in a direction of 192°. Station #:                                                                                                                                                                                                                                                                                                                                                                            | Letter:       |
| Take 75 steps in a direction of 334°. Station #:                                                                                                                                                                                                                                                                                                                                                                            | Letter:       |
| Take 77 steps in a direction of 192°. Station #:                                                                                                                                                                                                                                                                                                                                                                            | Letter:       |
| Take 70 steps in a direction of 310°. Station #:                                                                                                                                                                                                                                                                                                                                                                            | Letter:       |
| Take 29 steps in a direction of 118°. Station #:                                                                                                                                                                                                                                                                                                                                                                            | Letter:       |
| Take 47 steps in a direction of 222°. Station #:                                                                                                                                                                                                                                                                                                                                                                            | Letter:       |
| Take 105 steps in a direction of 68°. Station #:                                                                                                                                                                                                                                                                                                                                                                            | Letter:       |
| Your word/phrase: Time finished: Time Start: Total                                                                                                                                                                                                                                                                                                                                                                          | I Time: Rank: |

| Names of Group #3:,, &                                                                                                                                                                                                                                                                                                                                                                                                                                        | ·         |
|---------------------------------------------------------------------------------------------------------------------------------------------------------------------------------------------------------------------------------------------------------------------------------------------------------------------------------------------------------------------------------------------------------------------------------------------------------------|-----------|
| <ul> <li>✓ At each station, write down the letter that corresponds to Group #3.</li> <li>✓ Every second station will tell you which station you should have just come from in order to make sure you have not made any sometimes of the station of the station of the correct word.</li> <li>✓ You will go to each station only once.</li> <li>✓ When you are done, bring this sheet to your instructor in order to get the fastest time possible.</li> </ul> | mistakes. |
| Start at Somers Hall                                                                                                                                                                                                                                                                                                                                                                                                                                          |           |
| Take 61 steps in a direction of 200°. Station #: Letter:                                                                                                                                                                                                                                                                                                                                                                                                      |           |
| Take 37 steps in a direction of 330°. Station #: Letter:                                                                                                                                                                                                                                                                                                                                                                                                      |           |
| Take 47 steps in a direction of 222°. Station #: Letter:                                                                                                                                                                                                                                                                                                                                                                                                      |           |
| Take 95 steps in a direction of 18°. Station #: Letter: _                                                                                                                                                                                                                                                                                                                                                                                                     |           |
| Take 75 steps in a direction of 154°. Station #: Letter:                                                                                                                                                                                                                                                                                                                                                                                                      |           |
| Take 22 steps in a direction of 40°. Station #: Letter:                                                                                                                                                                                                                                                                                                                                                                                                       |           |
| Take 84 steps in a direction of 280°. Station #: Letter:                                                                                                                                                                                                                                                                                                                                                                                                      |           |
| Your word/phrase: Time finished: Time Start: Total Time:                                                                                                                                                                                                                                                                                                                                                                                                      | Rank:     |

| Names of Group #4:,                                                                                                                                                                                                                                                                                                                                                                                                                                                                                        |
|------------------------------------------------------------------------------------------------------------------------------------------------------------------------------------------------------------------------------------------------------------------------------------------------------------------------------------------------------------------------------------------------------------------------------------------------------------------------------------------------------------|
| <ul> <li>✓ At each station, write down the letter that corresponds to Group #4.</li> <li>✓ Every second station will tell you which station you should have just come from in order to make sure you have not made any mistakes.</li> <li>✓ Speed is important, but you cannot win if you did not come up with the correct word.</li> <li>✓ You will go to each station only once.</li> <li>✓ When you are done, bring this sheet to your instructor in order to get the fastest time possible.</li> </ul> |
| tart at Somers Hall                                                                                                                                                                                                                                                                                                                                                                                                                                                                                        |
| ake 106 steps in a direction of 230°. Station #: Letter:                                                                                                                                                                                                                                                                                                                                                                                                                                                   |
| ake 90 steps in a direction of 81°. Station #: Letter:                                                                                                                                                                                                                                                                                                                                                                                                                                                     |
| ake 47 steps in a direction of 306°. Station #: Letter:                                                                                                                                                                                                                                                                                                                                                                                                                                                    |
| ake 60 steps in a direction of 100°. Station #: Letter:                                                                                                                                                                                                                                                                                                                                                                                                                                                    |
| ake 39 steps in a direction of 230°. Station #: Letter:                                                                                                                                                                                                                                                                                                                                                                                                                                                    |
| ake 70 steps in a direction of 310°. Station #: Letter:                                                                                                                                                                                                                                                                                                                                                                                                                                                    |
| Take 50 steps in a direction of 60°. Station #: Letter:                                                                                                                                                                                                                                                                                                                                                                                                                                                    |
| our word/phrase: Time finished: Time Start: Total Time: Rank:                                                                                                                                                                                                                                                                                                                                                                                                                                              |

| Names of Group #                                                                  | <sup>‡</sup> 5:                                                                                                                                           | ,                                                                               | , &                                      | ·         |
|-----------------------------------------------------------------------------------|-----------------------------------------------------------------------------------------------------------------------------------------------------------|---------------------------------------------------------------------------------|------------------------------------------|-----------|
| <ul><li>✓ Every second station will tell you whi</li><li>✓ Speed is imp</li></ul> | each station, write down the letter ch station you should have just portant, but you cannot win if you will go to each one, bring this sheet to your inst | come from in order to make<br>ou did not come up with the<br>station only once. | sure you have not made any correct word. | mistakes. |
| Start at Somers Hall                                                              |                                                                                                                                                           |                                                                                 |                                          |           |
| Take 47 steps in a di                                                             | rection of 19                                                                                                                                             | $92^{ m o}$ . Station #                                                         | Letter:                                  |           |
| Take 70 steps in a di                                                             | rection of 30                                                                                                                                             | $06^{\rm o}$ . Station #                                                        | Letter:                                  |           |
| Take 70 steps in a di                                                             | rection of 13                                                                                                                                             | $30^{ m o}$ . Station #                                                         | Letter:                                  |           |
| Take 60 steps in a di                                                             | rection of 20                                                                                                                                             | $66^{\circ}$ . Station #                                                        | Letter:                                  |           |
| Take 105 steps in a c                                                             | direction of                                                                                                                                              | $68^{\rm o}$ . Station #                                                        | Letter:                                  |           |
| Take 49 steps in a di                                                             | rection of 32                                                                                                                                             | $22^{ m o}$ . Station #                                                         | Letter:                                  |           |
| Take 45 steps in a di                                                             | rection of 19                                                                                                                                             | $92^{\rm o}$ . Station #                                                        | Letter:                                  |           |
| Your word/phrase:                                                                 | Time finished:                                                                                                                                            | Time Start:                                                                     | Total Time:                              | Rank:     |

| Names of Group #6:                                                    |                                                                                    |                                 | , &                                     | ·         |
|-----------------------------------------------------------------------|------------------------------------------------------------------------------------|---------------------------------|-----------------------------------------|-----------|
| ✓ Every second station will tell you which state ✓ Speed is important | ation you should have just<br>that, but you cannot win if y<br>You will go to each | you did not come up with the co | ure you have not made any morrect word. | nistakes. |
| Start at Somers Hall                                                  |                                                                                    |                                 |                                         |           |
| Take 60 steps in a dire                                               | ction of 2                                                                         | 30°. Station #                  | : Letter: _                             |           |
| Take 37 steps in a dire                                               | ction of 1                                                                         | 50°. Station #                  | : Letter: _                             |           |
| Take 60 steps in a dire                                               | ction of 2                                                                         | 66°. Station #                  | : Letter: _                             |           |
| Take 95 steps in a dire                                               | ction of 1                                                                         | 8°. Station #_                  | _: Letter:                              |           |
| Take 49 steps in a dire                                               | ction of 1                                                                         | 42°. Station #                  | : Letter: _                             |           |
| Take 84 steps in a dire                                               | ction of 2                                                                         | 80°. Station #                  | : Letter: _                             |           |
| Take 70 steps in a dire                                               | ction of 1                                                                         | 26°. Station #                  | : Letter: _                             |           |
| Your word/phrase:                                                     | Γime finished:                                                                     | Time Start:                     | _ Total Time:                           | Rank:     |

| Names of Group #7:,, &                                                                                                                                                                                                                                                                                                                                                                                                                                                                                    | •   |
|-----------------------------------------------------------------------------------------------------------------------------------------------------------------------------------------------------------------------------------------------------------------------------------------------------------------------------------------------------------------------------------------------------------------------------------------------------------------------------------------------------------|-----|
| <ul> <li>✓ At each station, write down the letter that corresponds to Group #7.</li> <li>✓ Every second station will tell you which station you should have just come from in order to make sure you have not made any mistakes</li> <li>✓ Speed is important, but you cannot win if you did not come up with the correct word.</li> <li>✓ You will go to each station only once.</li> <li>✓ When you are done, bring this sheet to your instructor in order to get the fastest time possible.</li> </ul> | i.  |
| Start at Somers Hall                                                                                                                                                                                                                                                                                                                                                                                                                                                                                      |     |
| Take 61 steps in a direction of $200^{\circ}$ . Station #: Letter:                                                                                                                                                                                                                                                                                                                                                                                                                                        |     |
| Take 20 steps in a direction of $60^{\circ}$ . Station #: Letter:                                                                                                                                                                                                                                                                                                                                                                                                                                         | _   |
| Take 70 steps in a direction of 306°. Station #: Letter:                                                                                                                                                                                                                                                                                                                                                                                                                                                  |     |
| Take 50 steps in a direction of $60^{\circ}$ . Station #: Letter:                                                                                                                                                                                                                                                                                                                                                                                                                                         | _   |
| Take 95 steps in a direction of 198°. Station #: Letter:                                                                                                                                                                                                                                                                                                                                                                                                                                                  |     |
| Take 47 steps in a direction of $42^{\circ}$ . Station #: Letter:                                                                                                                                                                                                                                                                                                                                                                                                                                         | _   |
| Take 60 steps in a direction of 100°. Station #: Letter:                                                                                                                                                                                                                                                                                                                                                                                                                                                  |     |
| Your word/phrase: Time finished: Time Start: Total Time: Ran                                                                                                                                                                                                                                                                                                                                                                                                                                              | ık: |

| Names of Group #8:,, &                                                                                                                                                                                                                                                                                                                                                                                                                                                                                     |
|------------------------------------------------------------------------------------------------------------------------------------------------------------------------------------------------------------------------------------------------------------------------------------------------------------------------------------------------------------------------------------------------------------------------------------------------------------------------------------------------------------|
| <ul> <li>✓ At each station, write down the letter that corresponds to Group #8.</li> <li>✓ Every second station will tell you which station you should have just come from in order to make sure you have not made any mistakes.</li> <li>✓ Speed is important, but you cannot win if you did not come up with the correct word.</li> <li>✓ You will go to each station only once.</li> <li>✓ When you are done, bring this sheet to your instructor in order to get the fastest time possible.</li> </ul> |
| Start at Somers Hall                                                                                                                                                                                                                                                                                                                                                                                                                                                                                       |
| Take 28 steps in a direction of 180°. Station #: Letter:                                                                                                                                                                                                                                                                                                                                                                                                                                                   |
| Take 84 steps in a direction of 280°. Station #: Letter:                                                                                                                                                                                                                                                                                                                                                                                                                                                   |
| Take 50 steps in a direction of 60°. Station #: Letter:                                                                                                                                                                                                                                                                                                                                                                                                                                                    |
| Take 77 steps in a direction of 192°. Station #: Letter:                                                                                                                                                                                                                                                                                                                                                                                                                                                   |
| Take 20 steps in a direction of 60°. Station #: Letter:                                                                                                                                                                                                                                                                                                                                                                                                                                                    |
| Take 90 steps in a direction of 261°. Station #: Letter:                                                                                                                                                                                                                                                                                                                                                                                                                                                   |
| Take 47 steps in a direction of 42°. Station #: Letter:                                                                                                                                                                                                                                                                                                                                                                                                                                                    |
| our word/phrase: Time finished: Time Start: Total Time: Rank:                                                                                                                                                                                                                                                                                                                                                                                                                                              |

| Names of Group #9:,                                                                                                                                                                                                                                                                                                                                                                                             | &              |
|-----------------------------------------------------------------------------------------------------------------------------------------------------------------------------------------------------------------------------------------------------------------------------------------------------------------------------------------------------------------------------------------------------------------|----------------|
| ✓ At each station, write down the letter that corresponds to Group #9.  ✓ Every second station will tell you which station you should have just come from in order to make sure you  ✓ Speed is important, but you cannot win if you did not come up with the correct wo  ✓ You will go to each station only once.  ✓ When you are done, bring this sheet to your instructor in order to get the fastest time p | ord.           |
| Start at Somers Hall                                                                                                                                                                                                                                                                                                                                                                                            |                |
| Take 47 steps in a direction of 192°. Station #                                                                                                                                                                                                                                                                                                                                                                 | : Letter:      |
| Take 90 steps in a direction of 261°. Station #                                                                                                                                                                                                                                                                                                                                                                 | : Letter:      |
| Take 95 steps in a direction of 18°. Station #:                                                                                                                                                                                                                                                                                                                                                                 | Letter:        |
| Take 49 steps in a direction of 142°. Station #                                                                                                                                                                                                                                                                                                                                                                 | : Letter:      |
| Take 39 steps in a direction of 230°. Station #                                                                                                                                                                                                                                                                                                                                                                 | : Letter:      |
| Take 70 steps in a direction of 310°. Station #                                                                                                                                                                                                                                                                                                                                                                 | : Letter:      |
| Take 29 steps in a direction of 118°. Station #                                                                                                                                                                                                                                                                                                                                                                 | : Letter:      |
| Your word/phrase: Time finished: Time Start: Total                                                                                                                                                                                                                                                                                                                                                              | al Time: Rank: |

| Names of Group                                  | #10:                                                                                                                                                                           |                                                                                       |                                                   |
|-------------------------------------------------|--------------------------------------------------------------------------------------------------------------------------------------------------------------------------------|---------------------------------------------------------------------------------------|---------------------------------------------------|
| ✓ Every second station will tell you ✓ Speed is | At each station, write down the letter which station you should have just important, but you cannot win if you will go to each the done, bring this sheet to your instruction. | come from in order to make su<br>ou did not come up with the co<br>station only once. | ure you have not made any mistakes.  orrect word. |
| Start at Somers Ha                              | 11                                                                                                                                                                             |                                                                                       |                                                   |
| Take 28 steps in a                              | direction of 18                                                                                                                                                                | $80^{ m o}$ . Station # $_{ m o}$                                                     | : Letter:                                         |
| Take 105 steps in a                             | direction of 2                                                                                                                                                                 | $248^{ m o}$ . Station $=$                                                            | #: Letter:                                        |
| Take 47 steps in a                              | direction of 42                                                                                                                                                                | $2^{\rm o}$ . Station #                                                               | : Letter:                                         |
| Take 45 steps in a                              | direction of 12                                                                                                                                                                | $2^{\rm o}$ . Station #                                                               | : Letter:                                         |
| Take 77 steps in a                              | direction of 19                                                                                                                                                                | $92^{\rm o}$ . Station #                                                              | : Letter:                                         |
| Take 70 steps in a                              | direction of 3                                                                                                                                                                 | $10^{\rm o}$ . Station #                                                              | : Letter:                                         |
| Take 70 steps in a                              | direction of 12                                                                                                                                                                | 26°. Station #                                                                        | : Letter:                                         |
| Your word/phrase:                               | Time finished:                                                                                                                                                                 | Time Start:                                                                           | Total Time: Rank:                                 |