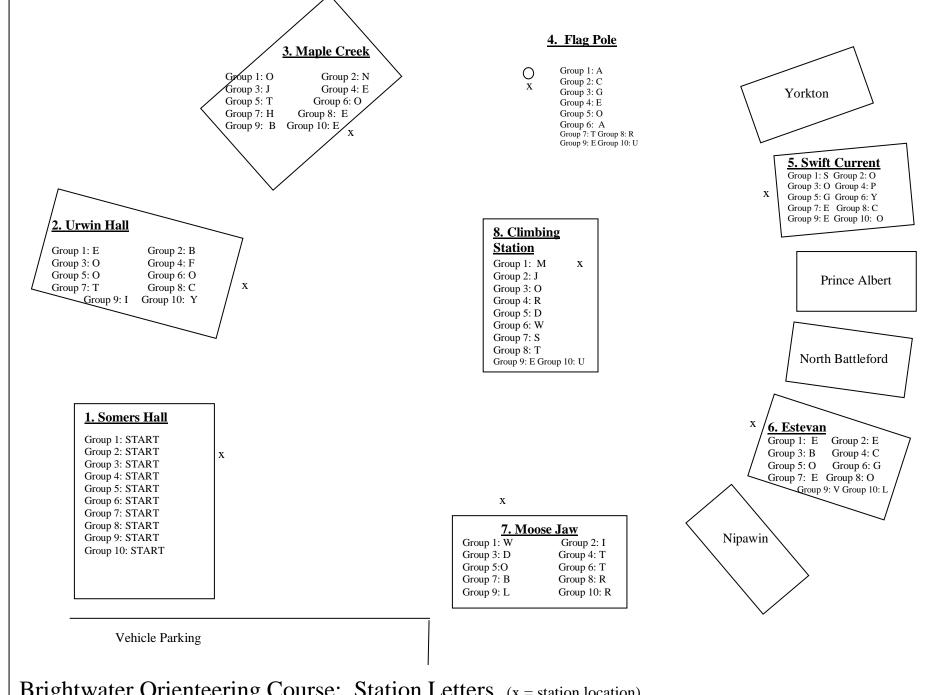

# 1. Somers Hall

Group 1: START

Group 2: START

Group 3: START

Group 4: START

Group 5: START

Group 6: START

Group 7: START

Group 8: START

Group 9: START

Group 10: START

#### 2. Urwin Hall

Group 1: E

Group 2: B

Group 3: O (you should have come from station 3)

Group 4: F (you should have come from station 8)

Group 5: O

Group 6: O

Group 7: T

Group 8: C

Group 9: I (you should have come from station 7)

Group 10: Y

# 3. Maple Creek

Group 1: O

Group 2: N

Group 3: J

Group 4: E (you should have come from station 5)

Group 5: T

Group 6: O

Group 7: H (you should have come from station 4)

Group 8: E

Group 9: B

Group 10: E

#### 4. Flag Pole

Group 1: A

Group 2: C

Group 3: G

Group 4: E

Group 5: O

Group 6: A (you should have come from station 8)

Group 7: T

Group 8: R (you should have come from station 7)

Group 9: E

Group 10: U

# 5. Swift Current

Group 1: S (you should have come from station 2)

Group 2: O (you should have come from station 8)

Group 3: O

Group 4: P

Group 5: G (you should have come from station 4)

Group 6: Y

Group 7: E

Group 8: C (you should have come from station 3)

Group 9: E (you should have come from station 3)

Group 10: O (you should have come from station 2)

#### 6. Estevan

# Group 1: E Group 2: E (you should have come from station 4) Group 3: B Group 4: C (you should have come from station 4)

- Group 4: C (you should have come from station 4)
- Group 5: O (you should have come from station 3)
- Group 6: G (you should have come from station 2) Group 7: E
- Group 8: O (you should have come from station 2)
- Group 9: V (you should have come from station 4)
- Group 10: L (you should have come from station 4)

#### 7. Moose Jaw

Group 1: W (you should have come from station 4)

Group 2: I (you should have come from station 3)

Group 3: D (you should have come from station 5)

Group 4: T

Group 5: O (you should have come from station 2)

Group 6: T (you should have come from station 5)

Group 7: B (you should have come from station 6)

Group 8: R

Group 9: L

Group 10: R (you should have come from station 8)

### 8. Climbing Station

Group 1: M (you should have come from station 3)

Group 2: J

Group 3: O (you should have come from station 4)

Group 4: R

Group 5: D

Group 6: W

Group 7: S (you should have come from station 5)

Group 8: T

Group 9: E

Group 10: U