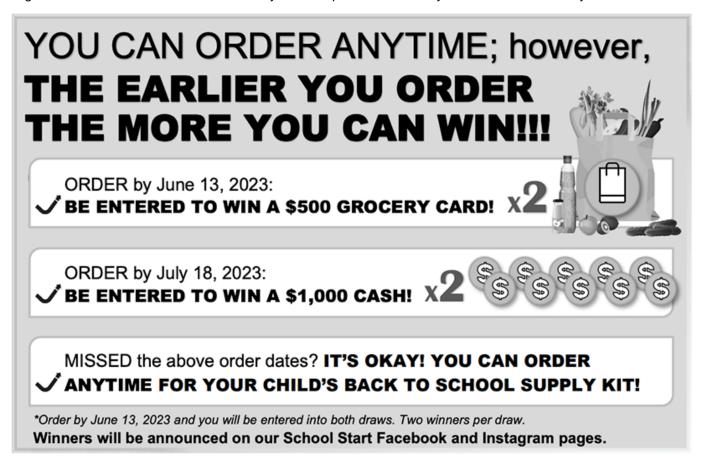

### Dear Parents/Guardians:

Your teachers at Sutherland School are excited to offer the opportunity to purchase quality standardized school supplies through School Start for the 2023/2024 school year. This process will save you both time and money.