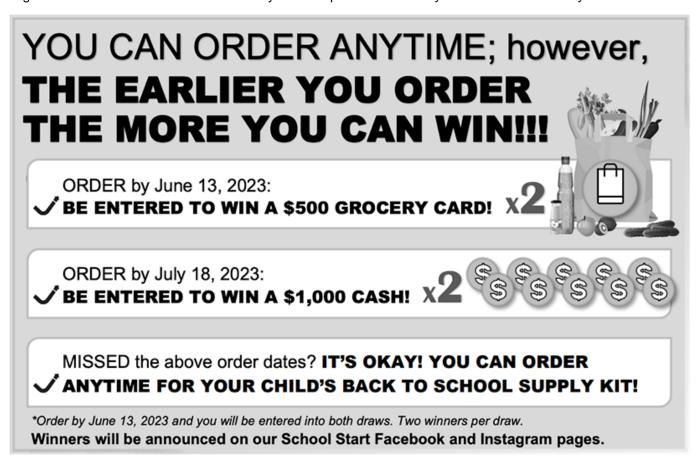

### Dear Parents/Guardians:

Your teachers at Montgomery School are excited to offer the opportunity to purchase quality standardized school supplies through School Start for the 2023/2024 school year. This process will save you both time and money.