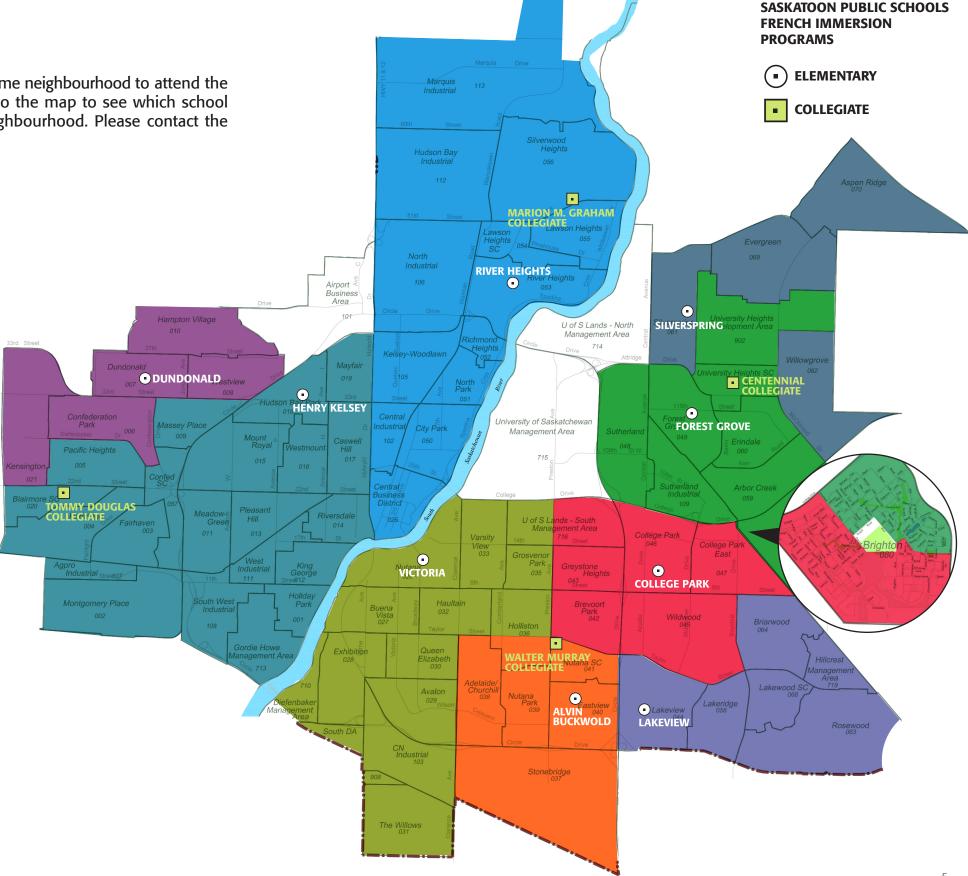

# **FRENCH IMMERSION**

# **ELEMENTARY SCHOOL ZONES**

Free busing may be available for students leaving their home neighbourhood to attend the French Immersion program in their area. Please refer to the map to see which school provides French Immersion programming for your neighbourhood. Please contact the school for details.

# **ÉCOLE ALVIN BUCKWOLD SCHOOL**

Adelaide/Churchill Holliston (south of Taylor Street) Nutana Park Stonebridge

# **ÉCOLE COLLEGE PARK SCHOOL**

Brevoort Park **Brighton South** East College Park Greystone Heights Wildwood

## **ÉCOLE DUNDONALD SCHOOL**

**Confederation Park** Dundonald Hampton Village Kensington Westview

# **ÉCOLE FOREST GROVE SCHOOL**

Arbor Creek **Brighton North** Erindale Sutherland **University Heights** 

**ÉCOLE HENRY KELSEY** Blairmore Caswell Hill Confederation Suburban Centre Fairhaven **Holiday Park** King George Massey Place Mayfair Meadow Green Montgomery Place Mount Royal Pacific Heights Parkridge Pleasant Hill Riversdale Westmount

## **ÉCOLE LAKEVIEW SCHOOL**

Briarwood Lakeridge Lakewood Rosewood

### **ÉCOLE RIVER HEIGHTS SCHOOL**

Central/Downtown City Park Kelsey Woodlawn Lawson Heights North Park **Richmond Heights** Silverwood Heights

### **ÉCOLE SILVERSPRING SCHOOL**

Aspen Ridge Evergreen Willowgrove

### **ÉCOLE VICTORIA**

Avalon Buena Vista Exhibition Grosvenor Park Haultain Holliston (north of Taylor Street) Oueen Elizabeth Varsity View The Willows